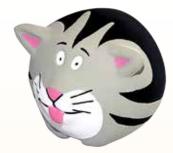

#### 14-401 Cat Stress Reliever

Unique round cat stress reliever has a happy face, pointy ears and tiny feet. 3" in diameter.

\$2.50 each