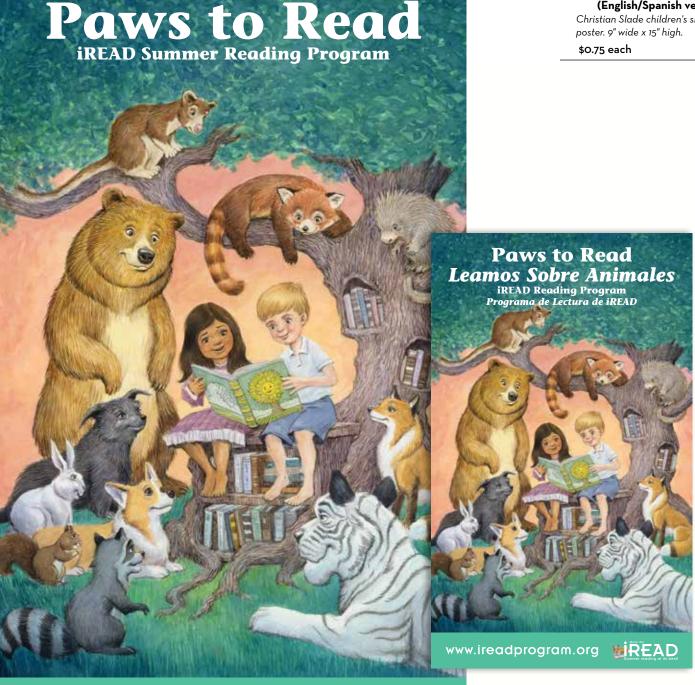

14-605 Children's Poster—Large 14-606 Children's Poster—Large (English/Spanish version)

> Christian Slade children's large poster. 18" wide x 30" high.

\$1.00 each

14-607 Children's Poster—Small 14-608 Children's Poster—Small (English/Spanish version)

Christian Slade children's small

14-605 Children's Poster—Large 14-606 Children's Poster—(English/Spanish)

www.ireadprogram.org

Children's Poster—Small 14-607

14-608 Children's Poster-Small (English/Spanish)