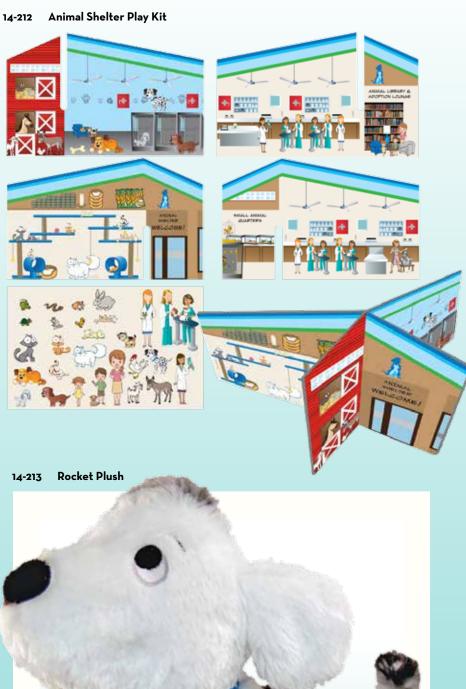

#### 14-212 Animal Shelter Play Kit

Build and play in this unique animal shelter. Two interlocking slotted pieces fit together to create four areas for the shelter workers and animal figures. Sturdy cardboard. Ages 3 and up.

\$10.00 per kit