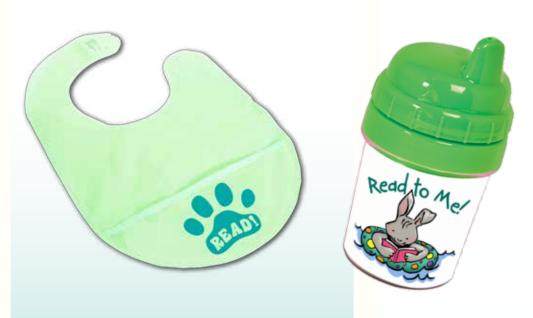

## 14-501 Baby Bib with Pocket

Cute and practical, this plastic bib with pocket is easy to clean.
BPA free.

\$3.50 each

#### 14-502 Sippy Cup

5 ounce sippy cup with colorful graphic insert. Template to make additional inserts in included in Resource Guide. BPA free.

\$5.00 each