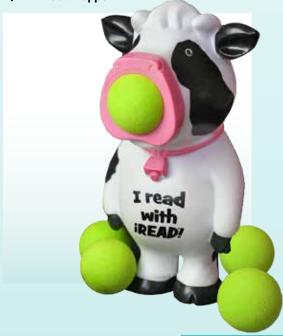

#### 14-211 Cow Popper

Give the cow a friendly squeeze and launch a soft foam ball. The harder you squeeze, the further it shoots—up to 20 feet! Includes six foam balls. Safe for indoors or out. Ages 3 and up.

\$6.00 each