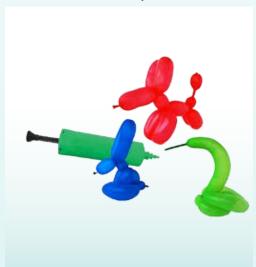

#### 14-206 Shoe Laces

14-208 Balloons and Pump Set

14-210 Bear Drawstring Pack

14-207 Water Bottle

14-209 Hog Quencher

14-211 **Cow Popper** 

#### 14-208 Balloons and Pump Set

This set teaches you how to make your own balloon animal. 12 balloons, instruction sheet and balloon pump. Ages 8 and up.

\$1.50 each