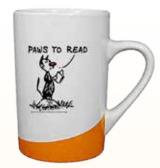

#### 14-403 Mug

10-ounce ceramic mug with stylish orange swoosh.
3" diameter x 4-3/4" high.

\$5.00 each