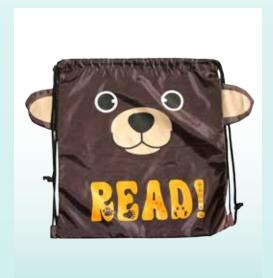

#### 14-210 Bear Drawstring Pack

This durable polyester sport pack has a friendly bear face and flapping ears. 13.5" wide by 15" high.

\$4.00 each