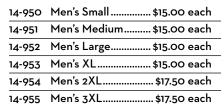

#### Men's Polo Shirt

Women's Polo Shirt

READ! READ! SEAD!

Men's Polo Shirt

Men's Paws to Read! cotton polo shirt. Light

#### Women's Polo Shirt

Women's fitted Paws to Read! cotton polo shirt with stylish "Johnny" cut collar. Light blue.

| 14-960 | Women's Small \$15.00 each  |
|--------|-----------------------------|
| 14-961 | Women's Medium \$15.00 each |
| 14-962 | Women's Large \$15.00 each  |
| 14-963 | Women's XL\$15.00 each      |
| 14-964 | Women's 2XL\$17.50 each     |