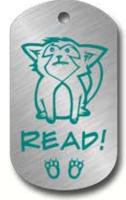

#### 14-304 Dog Tag

Chibi cat on a dog tag! Brushed stainless steel with 30" ball chain.

\$1.50 each