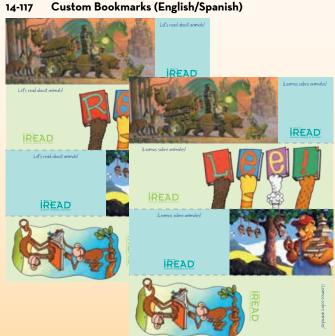

8 different full color 2" stickers on a sheet. 20 sheets per set.

20 sheets of 8......\$6.00

14-116 Custom Bookmarks 14-117 Custom Bookmarks (English/Spanish version)

> Each 8-1/2" x 11" sheet has four bookmarks with space on the front and a blank backside for imprinting. 50 sheets per pack.

50.....\$5.00

14-114 Temporary Tattoos

14-115 Stickers

14-116 Custom Bookmarks
14-117 Custom Bookmarks (English/Sr