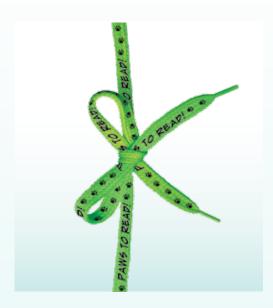

#### 14-206 Shoe Laces

14-208 Balloons and Pump Set

14-210 Bear Drawstring Pack

14-207 Water Bottle

14-209 Hog Quencher

14-211 **Cow Popper** 

#### 14-206 Shoe Laces

Lime green Paws to Read shoe laces. 3/8" wide x 40" long.

1 pair.....\$1.00