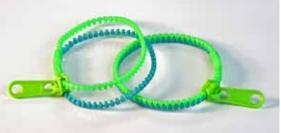

#### 14-302 Zipper Bracelets

Wear them unzipped, zipped, layered or linked! Two tone plastic zipper bracelets are 8" long. Ages 3 and up.

\$1.00 each