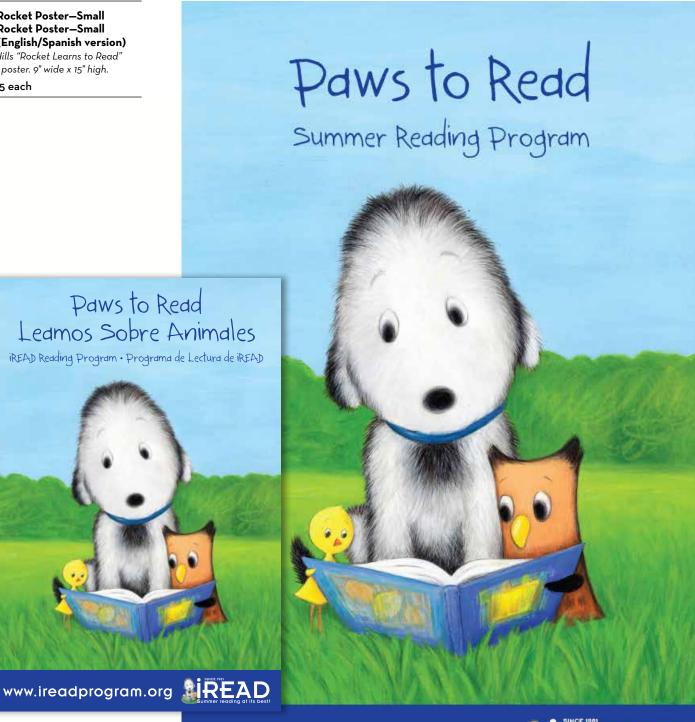

#### Kid Posters

14-601 Rocket Poster—Large 14-602 Rocket Poster—Large (English/Spanish version)

Tad Hills "Rocket Learns to Read" large poster. 18" wide x 30" high.

\$1.00 each

14-603 Rocket Poster—Small 14-604 Rocket Poster—Small (English/Spanish version)

Tad Hills "Rocket Learns to Read" small poster. 9" wide x 15" high.

\$0.75 each

Rocket Poster-Large 14-601

Rocket Poster-Large (English/Spanish) 14-602

www.ireadprogram.org 🔏

14-603 Rocket Poster-Small

14-604 Rocket Poster-Small (English/Spanish)