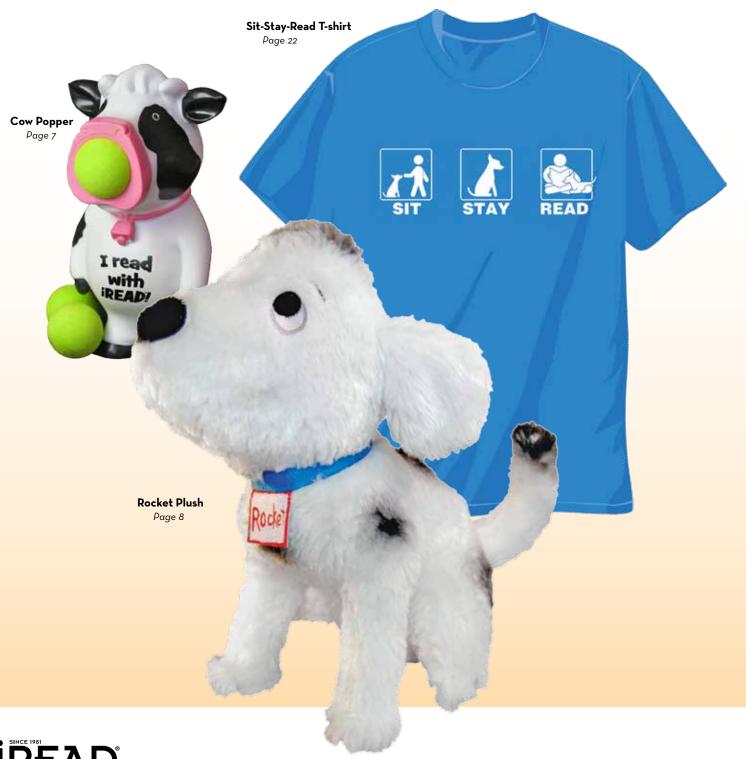

#### 14-211 Cow Popper

Give the cow a friendly squeeze and launch a soft foam ball. The harder you squeeze, the further it shoots—up to 20 feet! Includes six foam balls. Safe for indoors or out. Ages 3 and up.

#### 14-213 Rocket Plush

Irresistibly cute 9" plush Rocket doll. The perfect companion to bring along on reading adventures. Ages 3 and up.

\$12.00 each

#### Sit-Stay-Read T-shirt

Sit-Stay-Read icons on 100% pre-shrunk heavyweight blue cotton T-shirt.

| 14-940 Adult Small  | \$6.00 each |
|---------------------|-------------|
| 14-941 Adult Medium | \$6.00 each |
| 14-942 Adult Large  | \$6.00 each |
| 14-943 Adult XL     | \$6.00 each |
| 14-944 Adult 2XL    | \$7.00 each |
| 14-945 Adult 3XL    | \$7.00 each |