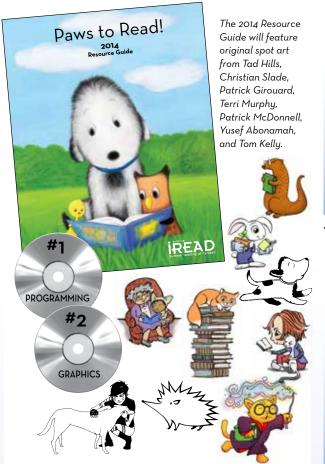

iREAD summer reading programming includes activities, graphics, crafts, reading lists, incentives, and much more for children, teens, and adults.

Our Resource Guide includes summer reading ideas contributed by librarians from all over the world. The graphics CDs include a wealth of original spot art from Tad Hills as well as noted illustrators Christian Slade, Patrick Girouard, Terri Murphy, Patrick McDonnell, Yusef Abonamah, and Tom Kelly.