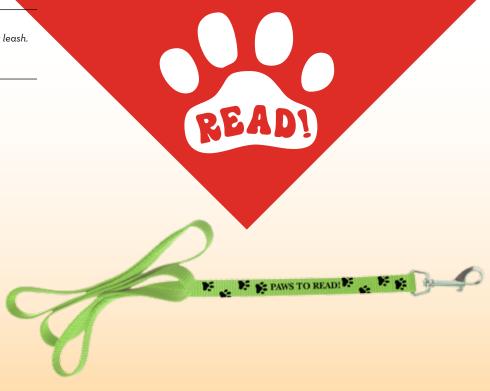

#### 14-802 Pet Leash

Full color, sturdy polyester leash. 60" long x 1" wide.

\$10.00 each