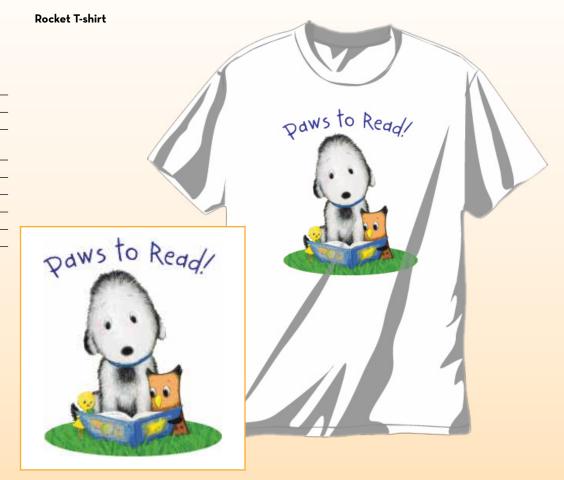

#### Rocket T-shirt

Full color Rocket art on 100% pre-shrunk heavyweight white cotton.

14-901 Child Small.....\$5.00 each

| 14-902 Child Medium | \$5.00 each |
|---------------------|-------------|
| 14-903 Child Large  | \$5.00 each |
| 14-904 Adult Small  | \$5.00 each |
| 14-905 Adult Medium |             |
| 14-906 Adult Large  | \$5.00 each |
| 14-907 Adult XL     | \$5.00 each |
| 14-908 Adult 2XL    | \$6.00 each |