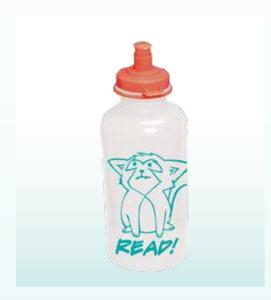

#### 14-207 Water Bottle

20 ounce water bottle. Eco friendly. BPA free. Ages 3 and up.

\$1.25 each