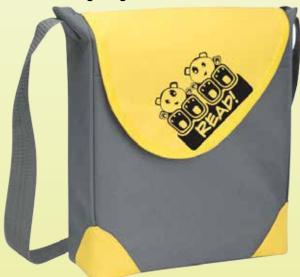

#### 14-308 Messenger Bag

Fashioned in durable 600D polyester, these convenient and lightweight messenger bags feature a handy shoulder strap that can be worn over the shoulder or across the body in true messenger style. 9-3/4" wide x 12" high x 3" deep

\$4.00 each