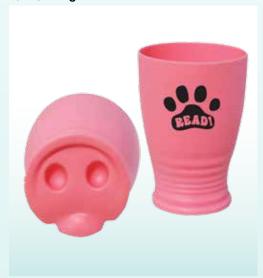

#### 14-209 Hog Quencher

Oink! Oink! Every time you take a sip from this cup...you show your snout! Complies with CPSIA, FDA. 3" long x 3" wide x 4.25" high.

\$3.50 each