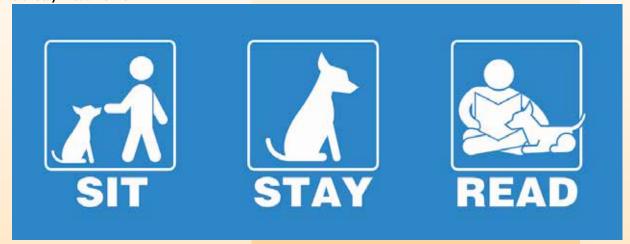

#### Sit-Stay-Read T-shirt

Sit-Stay-Read icons on 100% pre-shrunk heavyweight blue cotton T-shirt.

| 14-940 Adult Small  | \$6.00 each |
|---------------------|-------------|
| 14-941 Adult Medium | \$6.00 each |
| 14-942 Adult Large  | \$6.00 each |
| 14-943 Adult XL     | \$6.00 each |
| 14-944 Adult 2XL    | \$7.00 each |
| 14-945 Adult 3XL    | \$7.00 each |

Sit • Stay • Read T-shirt