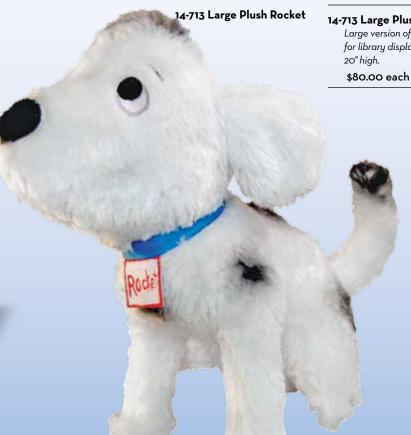

#### 14-713 Large Plush Rocket

Large version of the plush Rocket, for library display and grand prize. 20" high.