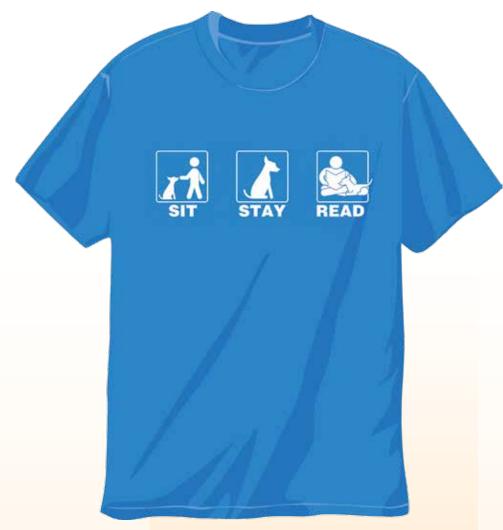

#### Sit-Stay-Read T-shirt

Sit-Stay-Read icons on 100% pre-shrunk heavyweight blue cotton T-shirt.

| 14-940 Adult Small  | \$6.00 each |
|---------------------|-------------|
| 14-941 Adult Medium | \$6.00 each |
| 14-942 Adult Large  | \$6.00 each |
| 14-943 Adult XL     | \$6.00 each |
| 14-944 Adult 2XL    | \$7.00 each |
| 14-945 Adult 3XL    | \$7.00 each |

Sit • Stay • Read T-shirt