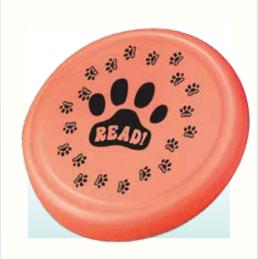

#### 14-205 Flyer

Orange flyer with 9" diameter. Recycled plastic. Ages 5 and up.

\$1.00 each

14-204 Finger Puppets

14-205 Flyer