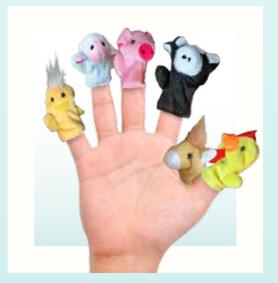

#### 14-204 Finger Puppets

These soft, plush farm animal finger puppets are a barn full of fun. Six different animals. Ages 3 and up.

12.....\$6.00

#### 14-205 Flyer

Orange flyer with 9" diameter. Recycled plastic. Ages 5 and up.

\$1.00 each

14-204 Finger Puppets

14-205 Flyer