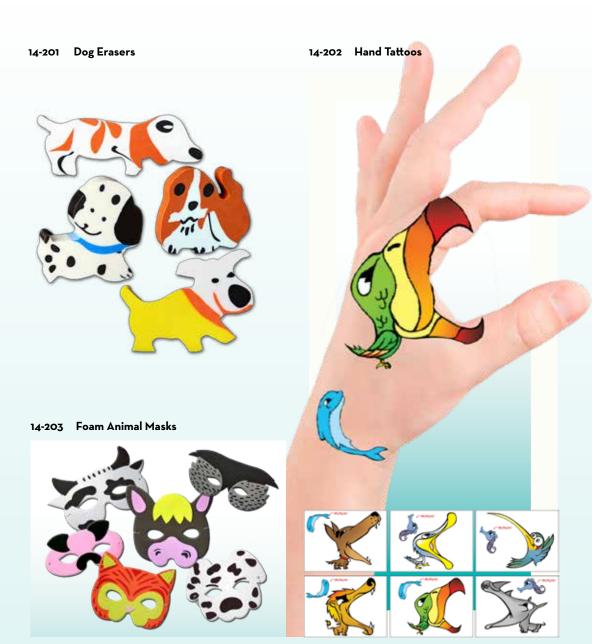

#### 14-201 Dog Erasers

Dog erasers that can sniff out and destroy any mistakes. Four different styles. Ages 3 and up.

12 ......\$1.25

#### 14-202 Hand Tattoos

Temporary tattoos for your hand. Six different animal designs.

6 .....\$1.00

#### 14-203 Foam Animal Masks

Fun foam masks for children of all ages. Six assorted farm animal designs. Thick foam to pass CPSC/ ASTM fire safety and burn test regulations. Ages 3 and up.

12.....\$5.00