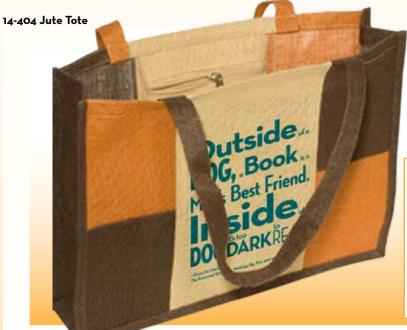

#### 14-404 Jute Tote

"Outside of a dog, a book is a man's best friend. Inside of a dog, it's too dark to read." —Groucho Marx.
All natural jute fabric with contrasting accents and handles. Includes laminated interior with zippered pocket. 15-1/4" wide x 11-1/2" high x 4-1/8" gusset with 21" handles.

\$7.50 each