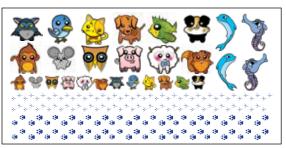

#### 14-213 Rocket Plush

Irresistibly cute 9" plush Rocket doll. The perfect companion to bring along on reading adventures. Ages 3 and up.

\$12.00 each